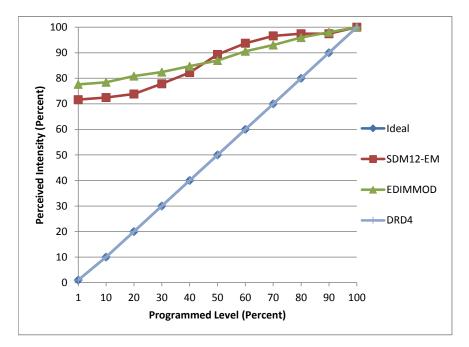

|  |  |

| Dimmer Tested Against:              | SDM12-EM | EDIMMOD |  |
|-------------------------------------|----------|---------|--|
| Pass/Fail                           | Pass     | Pass    |  |
| Best-Fit Power Profile:             |          |         |  |
| Minimum ON                          | 18       | 14      |  |
| Maximum ON                          | 61       | 30      |  |
| Adjust                              |          |         |  |
| Light Output Range (vs. non-dimmed) |          |         |  |
| Maximum (Perceived)                 | 95.1%    | 98.1%   |  |
| Minimum (Perceived)                 | 68.1%    | 76.2%   |  |
| Minimum (Measured)                  | 46.4%    | 58.0%   |  |

Linearity Curves (Best-fit Power Profile Applied):



**Observations:**